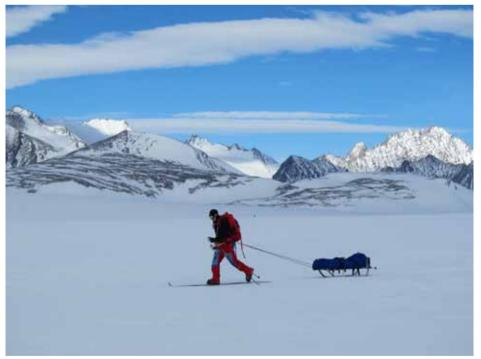

The goal was to have fun exploring the planet, himself, and the basis for a sustainable new way of life, free of the constraints of city life and the capitalist hegemony. This was a life centred on sailing, cycling and trekking adventure, based on simplicity of need, where the planet's wildernesses, were both his home, work place, and life laboratory. The wandering path was a tortuous route that took him by foot to both Poles, sailing solo across the seas of unpredictable oceans, trekking and cycling, largely alone, through expansive ice and sand deserts, across continental glaciers, up and over nation dividing mountain ranges, across huge rivers, and over crashing ocean ice fields. Nature, and the more remote communities of the world provided new relationship references. Beyond the above ground, physical adventures, 'Simply Adventure' was a deep inner journey, exploring the limits of Freedom, Human Belonging, and his Identity, the essence of what defines us human beings and who he really was.