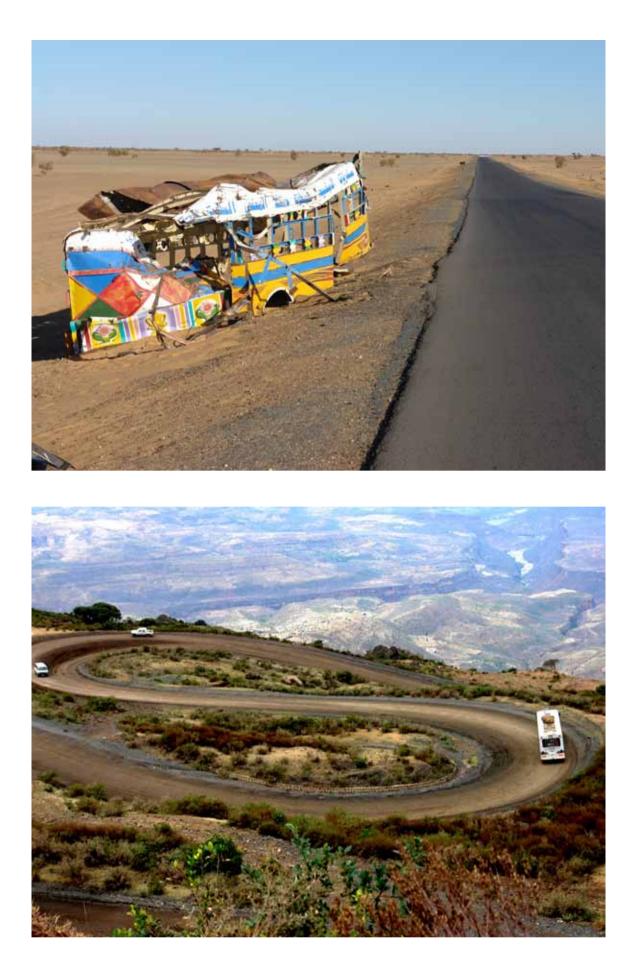

The goal was to have fun exploring the planet, himself, and the basis for a sustainable new way of life, free of the constraints of city life and the capitalist hegemony. This was a life centred on sailing, cycling and trekking adventure, based on simplicity of need, where the planet's wildernesses, were both his home, work place, and life laboratory. The wandering path was a tortuous route that took him by foot to both Poles, sailing solo across the seas of unpredictable oceans, trekking and cycling, largely alone, through expansive ice and sand deserts, across continental glaciers, up and over nation dividing mountain ranges, across huge rivers, and over crashing ocean ice fields. Nature, and the more remote communities of the world provided new relationship references. Beyond the above ground, physical adventures, 'Simply Adventure' was a deep inner journey, exploring the limits of Freedom, Human Belonging, and his Identity, the essence of what defines us human beings and who he really was.