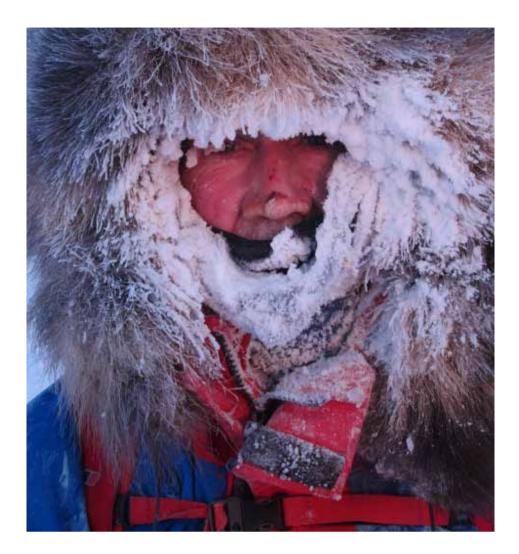

The goal was to have fun exploring the planet, himself, and the basis for a sustainable new way of life, free of the constraints of city life and the capitalist hegemony. This was a life centred on sailing, cycling and trekking adventure, based on simplicity of need, where the planet's wildernesses, were both his home, work place, and life laboratory. The wandering path was a tortuous route that took him by foot to both Poles, sailing solo across the seas of unpredictable oceans, trekking and cycling, largely alone, through expansive ice and sand deserts, across continental glaciers, up and over nation dividing mountain ranges, across huge rivers, and over crashing ocean ice fields. Nature, and the more remote communities of the world provided new relationship references. Beyond the above ground, physical adventures, 'Simply Adventure' was a deep inner journey, exploring the limits of Freedom, Human Belonging, and his Identity, the essence of what defines us human beings and who he really was.